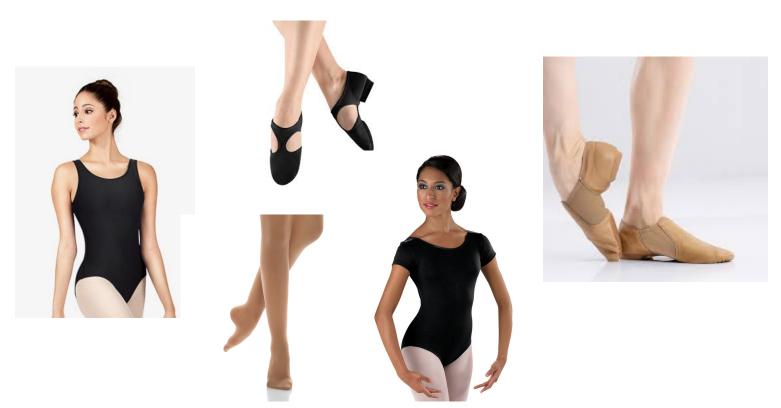

## COLOR GUARD

- Simple black leotard
- Flesh-colored tights
- Nude or black performance/dance shoes

Appearance will be judged at auditions. Makeup and hair should be of performance quality. No jewelry allowed except for stud earrings. See below images for examples.