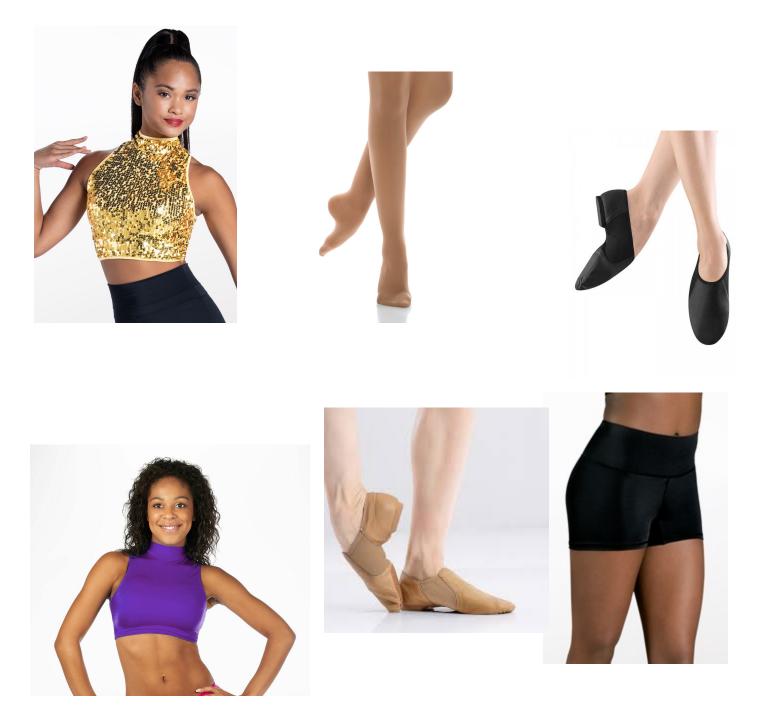

## LIONETTES/MAJORETTES

- Compression dance/sports bra top
- Black low-rise dance shorts (no bike shorts or dance pants)
- Flesh colored tights
- Nude or black dance shoes

Appearance will be judged at auditions. Makeup and hair should be of performance quality. No jewelry allowed except for stud earrings. See below images for examples. \*Majorettes who advance to the second round of auditions will wear a majorette costume of their cho