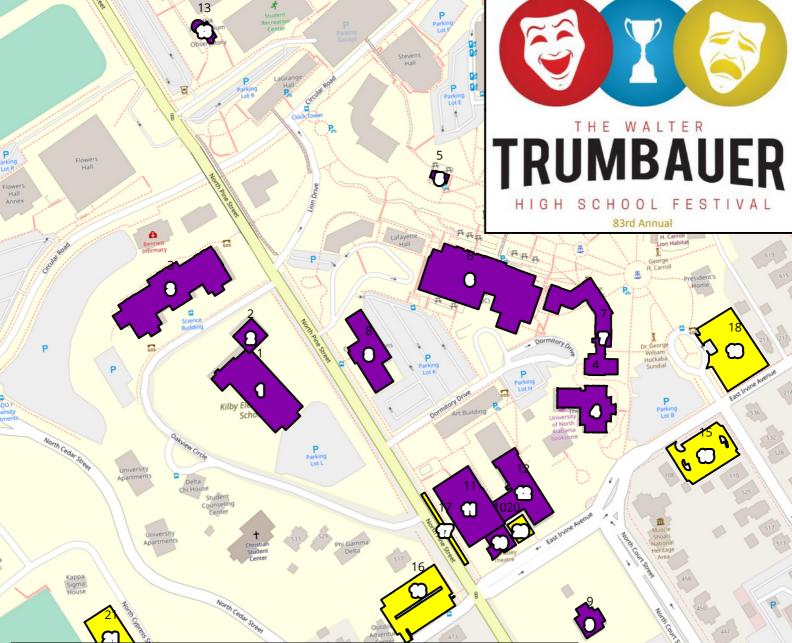

# **Trumbauer Map**

Event Space Parking and Transportation 1-Kilby School 2-CDC-Child Development Center 3-Science Building 4-Student Commons 5-Stone Lodge 6-Guillot University Center 7-Keller Hall & Raburn Wing 8-Communications Building 9-Coby Hall

River

- 10-George S Lindsey Theatre
- 11-Norton Auditorium
  12-Music Building
  13-Planetarium
  14-The Mane Room
  19-The Alley Cat
  15-Lot A1
  16-Lot AA
  17-Drop off Area
  18-Lot A
  20-Loading Dock
  21-Lot W

Service Layer Credits: © OpenStreetMap (and) contributors, CC-BY-SA Cartographer: Matt Balentine, Department of Geoscience