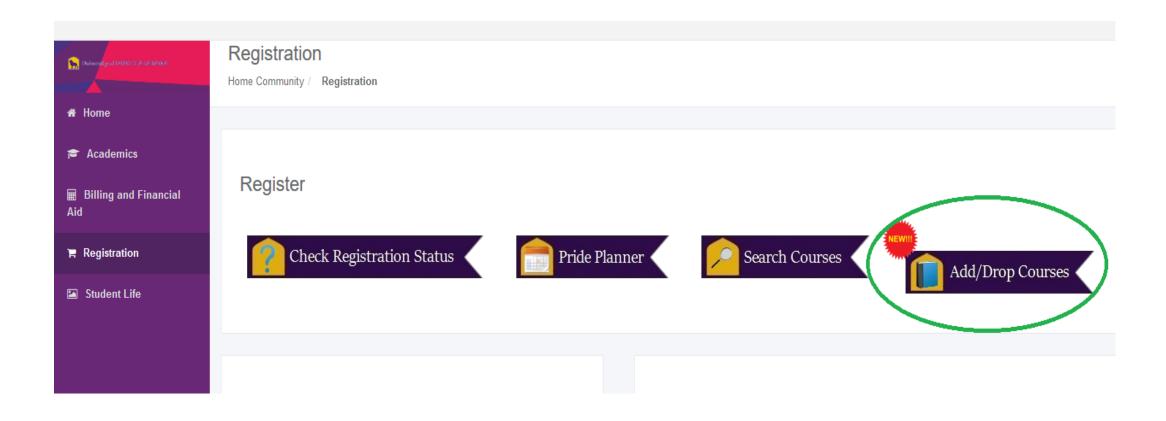

# Spring 2021

How-To Register for Classes

# Log into Portal





Please enter your UNA username and password

UNAPortal Username

Password

#### Sign in

By accessing this system, you are agreeing to all policies governing the University of North Alabama's (UNA's) systems. Current policies can be viewed here. Unauthorized users should disconnect immediately.

When finished, please log out of all systems **AND** close all browsers to help ensure a complete disconnect and that no other users may access your accounts.

© 2016 Microsoft Home Help

#### Click on Registration tab



# Click on Add/Drop Courses



#### Click on "Register for Classes"



#### Select a Term



#### To search for classes:



#### Choose a subject...



#### Enter a course number...



# Select from the options by clicking "add"



#### To enter codes, Click "Enter CRNs"



#### Add your CRN numbers here



#### Preview Schedule



# Finally, Click Submit



#### Back to your Portal – Click Academics Tab



#### Click "Student Profile"



# This is your profile.



#### Click on "Week at a Glance"



#### Click on "Next Week"

|         |         |         |                                                                                   |                                                                                  |                                                                                   |          |