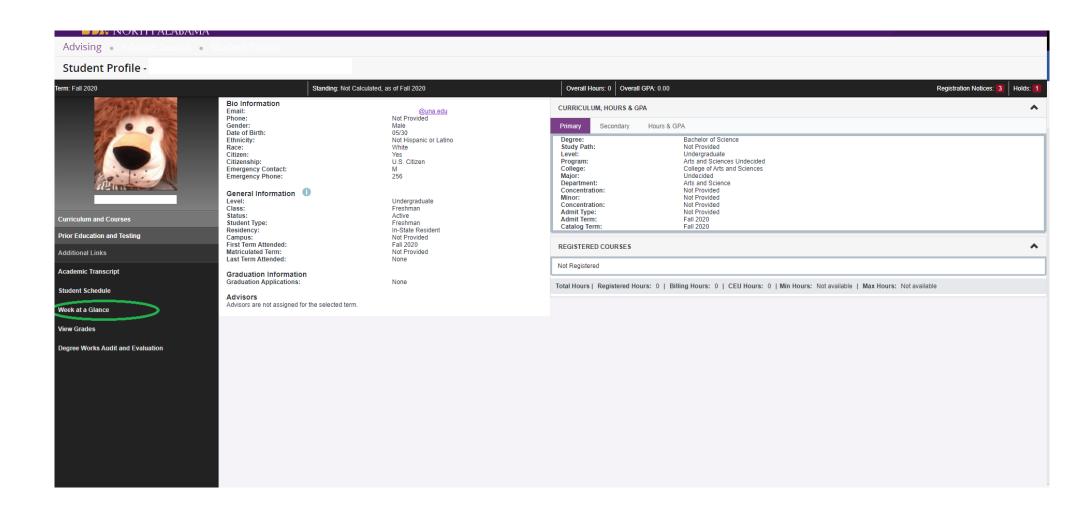

es can be viewed here. Unauthorized users should disconnect immediately.

When finished, please log out of all systems **AND** close all browsers to help ensure a complete disconnect and that no other users may access your accounts.

© 2016 Microsoft Home Help

#### Click on Registration tab



# Click on Add/Drop Courses



#### Click on "Register for Classes"



#### Select a Term



#### To search for classes:



#### Choose a subject...



#### Enter a course number...



# Select from the options by clicking "add"



#### To enter codes, Click "Enter CRNs"



#### Add your CRN numbers here



#### Preview Schedule



# Finally, Click Submit



#### Back to your Portal – Click Academics Tab



#### Click "Student Profile"



# This is your profile.



#### Click on "Week at a Glance"



#### Click on "Next Week"

|         |         |         |                                                                                   |                                                                                  |                                                                                   |          |           | Go to (MM/DD/YYYY): | Submit |
|---------|---------|---------|-----------------------------------------------------------------------------------|----------------------------------------------------------------------------------|-----------------------------------------------------------------------------------|----------|-----------|---------------------|--------|
| Previou | ıs Week |         | Week of Aug 17, 2020 (1