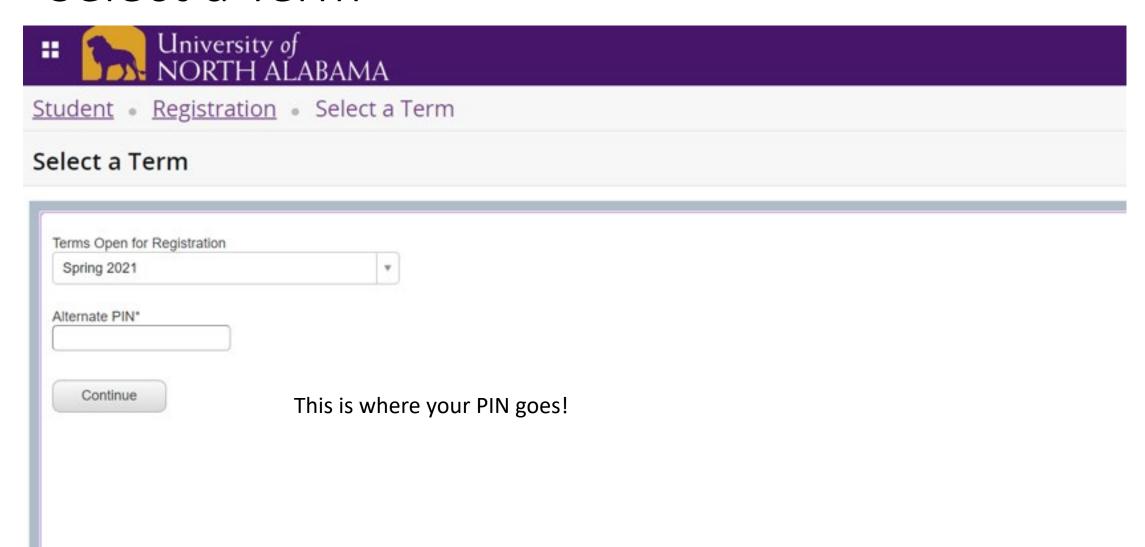

# Spring 2021

How-To Register for Classes

# Log into Portal





Please enter your UNA username and password

UNAPortal Username

Password

#### Sign in

By accessing this system, you are agreeing to all policies governing the University of North Alabama's (UNA's) systems. Current policies can be viewed here. Unauthorized users should disconnect immediately.

When finished, please log out of all systems **AND** close all browsers to help ensure a complete disconnect and that no other users may access your accounts.

© 2016 Microsoft Home Help

#### Click on Registration tab



# Click on Add/Drop Courses



#### Click on "Register for Classes"



#### Select a Term



#### To search for classes:



#### Choose a subject...



#### Enter a course number...



# Select from the options by clicking "add"



#### To enter codes, Click "Enter CRNs"



#### Add your CRN numbers here



#### Preview Schedule



# Finally, Click Submit



#### Back to your Portal – Click Academics Tab



#### Click "Student Profile"



# This is your profile.



#### Click on "Week at a Glance"



#### Click on "Next Week"

|         |         |         |                                                                                   |                                                                                  |                                                                                   |          |           | Go to (MM/DD/YYYY): | Submit |
|---------|---------|