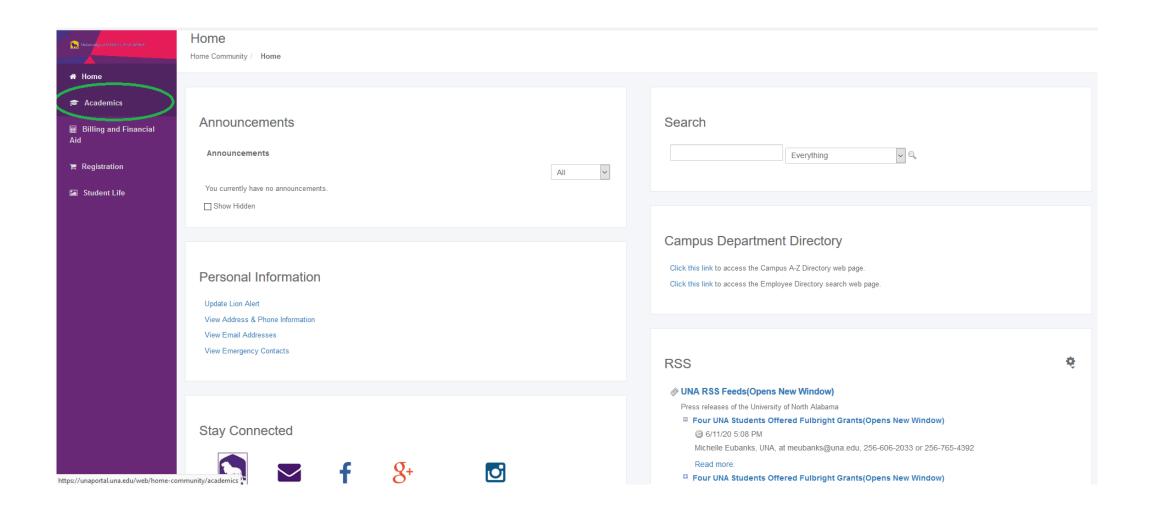

ing to all policies governing the University of North Alabama's (UNA's) systems. Current policies can be viewed here. Unauthorized users should disconnect immediately.

When finished, please log out of all systems **AND** close all browsers to help ensure a complete disconnect and that no other users may access your accounts.

© 2016 Microsoft Home Help

#### Click on Registration tab



# Click on Add/Drop Courses



#### Click on "Register for Classes"



#### Select a Term



#### To search for classes:



#### Choose a subject...



#### Enter a course number...



# Select from the options by clicking "add"



#### To enter codes, Click "Enter CRNs"



#### Add your CRN numbers here



#### Preview Schedule



# Finally, Click Submit



#### Back to your Portal – Click Academics Tab



#### Click "Student Profile"



# This is your profile.



#### Click on "Week at a Glance"



#### Click on "Next Week"

|         |         |         |                                                                                   |                                                                                  |                                                                                   |          |           | Go to (MM/DD/YYYY): | Submit |
|---------|---------|---------|-----------------------------------------------------------------------------------|----------------------------------------------------------------------------------|-----------------------------------------------------------------------------------|----------|-----------|---------------------|--------|
|