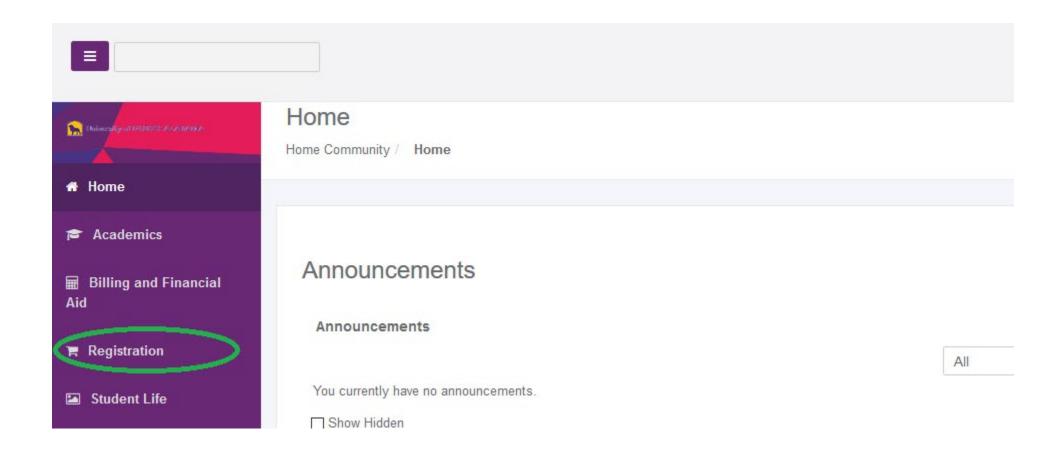

# Spring 2021

How-To Register for Classes

# Log into Portal





Please enter your UNA username and password

UNAPortal Username

Password

#### Sign in

By accessing this system, you are agreeing to all policies governing the University of North Alabama's (UNA's) systems. Current policies can be viewed here. Unauthorized users should disconnect immediately.

When finished, please log out of all systems **AND** close all browsers to help ensure a complete disconnect and that no other users may access your accounts.

© 2016 Microsoft Home Help

#### Click on Registration tab



# Click on Add/Drop Courses



#### Click on "Register for Classes"



#### Select a Term



#### To search for classes:



#### Choose a subject...



#### Enter a course number...



# Select from the options by clicking "add"



#### To enter codes, Click "Enter CRNs"



#### Add your CRN numbers here



#### Preview Schedule



# Finally, Click Submit



#### Back to your Portal – Click Academics Tab



#### Click "Student Profile"



# This is your profile.



#### Click on "Week at a Glance"



#### Click on "Next Week"

|         |         |         |                                                                                   |                                                                                  |