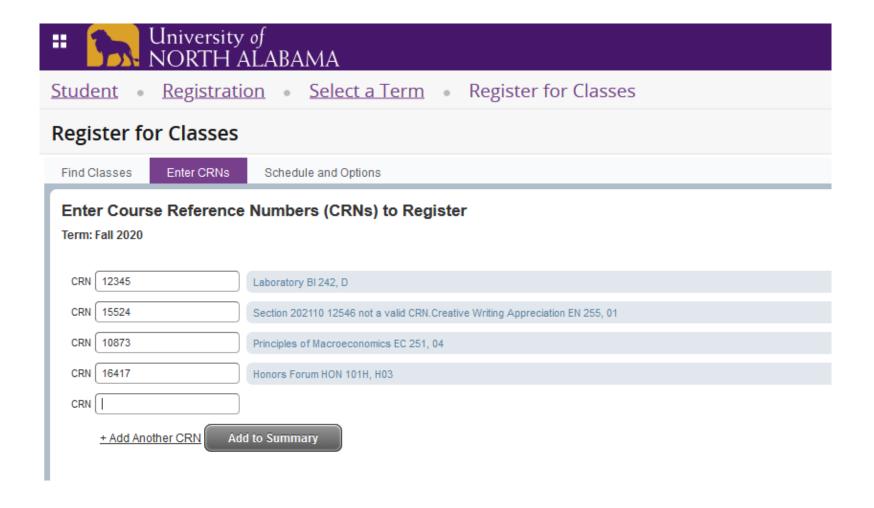

name and password

UNAPortal Username

Password

#### Sign in

By accessing this system, you are agreeing to all policies governing the University of North Alabama's (UNA's) systems. Current policies can be viewed here. Unauthorized users should disconnect immediately.

When finished, please log out of all systems **AND** close all browsers to help ensure a complete disconnect and that no other users may access your accounts.

© 2016 Microsoft Home Help

#### Click on Registration tab



# Click on Add/Drop Courses



#### Click on "Register for Classes"



#### Select a Term



#### To search for classes:



#### Choose a subject...



#### Enter a course number...



# Select from the options by clicking "add"



#### To enter codes, Click "Enter CRNs"



#### Add your CRN numbers here



#### Preview Schedule



# Finally, Click Submit



#### Back to your Portal – Click Academics Tab



#### Click "Student Profile"



# This is your profile.



#### Click on "Week at a Glance"



#### Click on "Next Week"

|         |         |         |                                                                                   |                                                                                  |                                                                                   |          |           | Go to (MM/DD/YYYY): | Submit |
|---------|---------|---------|-----------------------------------------------------------------------------------|----------------------------------------------------------------------------------|---------------------------------------