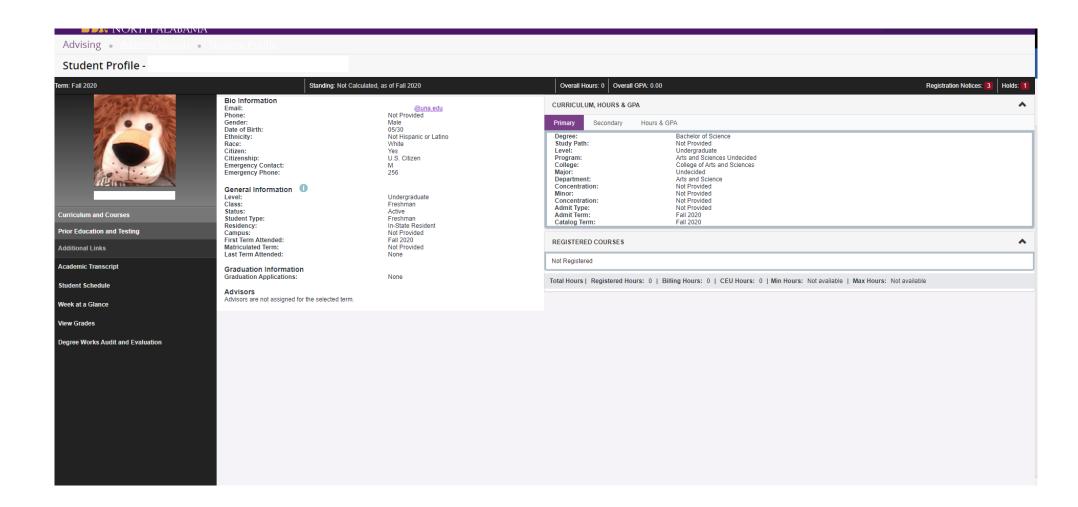

ma's (UNA's) systems. Current policies can be viewed here. Unauthorized users should disconnect immediately.

When finished, please log out of all systems **AND** close all browsers to help ensure a complete disconnect and that no other users may access your accounts.

© 2016 Microsoft Home Help

#### Click on Registration tab



# Click on Add/Drop Courses



#### Click on "Register for Classes"



#### Select a Term



#### To search for classes:



#### Choose a subject...



#### Enter a course number...



# Select from the options by clicking "add"



#### To enter codes, Click "Enter CRNs"



#### Add your CRN numbers here



#### Preview Schedule



# Finally, Click Submit



#### Back to your Portal – Click Academics Tab



#### Click "Student Profile"



# This is your profile.



#### Click on "Week at a Glance"



#### Click on "Next Week"

|         |         |         |                                                                                   |                                                                                  |                                                                                   |          |           | Go to (MM/DD/YYYY): | Submit |
|---------|---------|---------|-----------------------------------------------------------------------------------|----------------------------------------------------------------------------------|-----------------------------------------------------------------------------------|----------|-----------|---------------------|--------|
| Previou | ıs Week |         | Week of Aug 17, 2020 (1