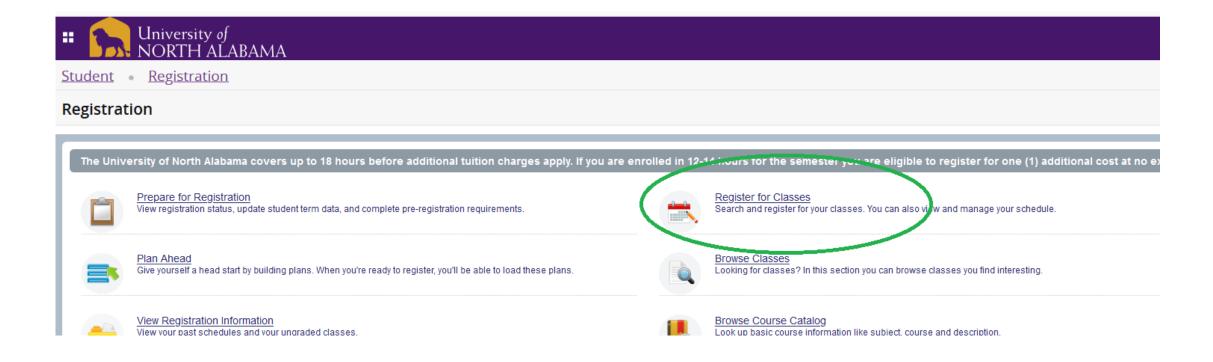

# Spring 2021

How-To Register for Classes

# Log into Portal





Please enter your UNA username and password

UNAPortal Username

Password

#### Sign in

By accessing this system, you are agreeing to all policies governing the University of North Alabama's (UNA's) systems. Current policies can be viewed here. Unauthorized users should disconnect immediately.

When finished, please log out of all systems **AND** close all browsers to help ensure a complete disconnect and that no other users may access your accounts.

© 2016 Microsoft Home Help

#### Click on Registration tab



# Click on Add/Drop Courses



#### Click on "Register for Classes"



#### Select a Term



#### To search for classes:



#### Choose a subject...



#### Enter a course number...



# Select from the options by clicking "add"



#### To enter codes, Click "Enter CRNs"



#### Add your CRN numbers here



#### Preview Schedule



# Finally, Click Submit



#### Back to your Portal – Click Academics Tab



#### Click "Student Profile"



# This is your profile.



#### Click on "Week at a Glance"



#### Click on "Next Week"

|         |         |         |                                                                                   |                                                                                  |                                                                                   |          |           | Go to (MM/DD/YYYY): | Submit |