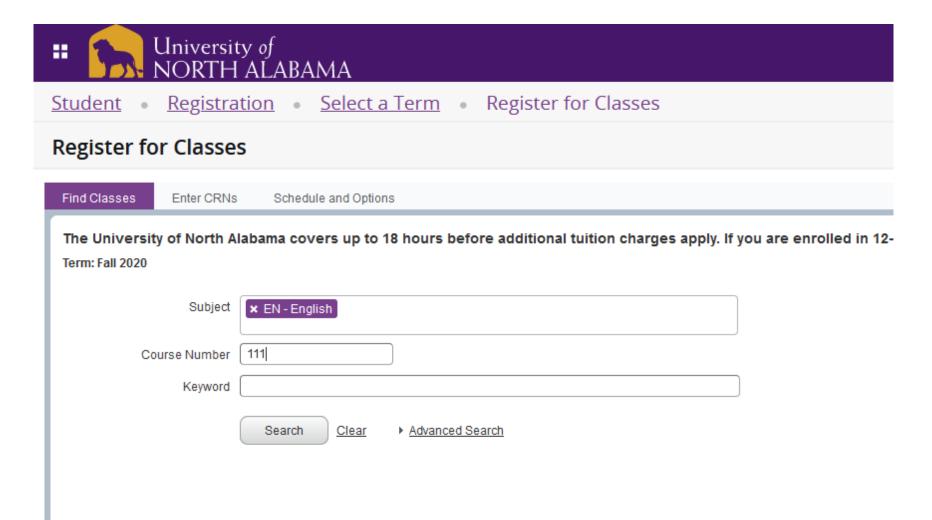

# Spring 2021

How-To Register for Classes

# Log into Portal





Please enter your UNA username and password

UNAPortal Username

Password

#### Sign in

By accessing this system, you are agreeing to all policies governing the University of North Alabama's (UNA's) systems. Current policies can be viewed here. Unauthorized users should disconnect immediately.

When finished, please log out of all systems **AND** close all browsers to help ensure a complete disconnect and that no other users may access your accounts.

© 2016 Microsoft Home Help

#### Click on Registration tab



# Click on Add/Drop Courses



#### Click on "Register for Classes"



#### Select a Term



#### To search for classes:



#### Choose a subject...



#### Enter a course number...



# Select from the options by clicking "add"



#### To enter codes, Click "Enter CRNs"



#### Add your CRN numbers here



#### Preview Schedule



# Finally, Click Submit



#### Back to your Portal – Click Academics Tab



#### Click "Student Profile"



# This is your profile.



#### Click on "Week at a Glance"



#### Click on "Next Week"

|         |         |         |                                                                                   |                                                                                  |                                                                                   |          |           | Go to (MM/DD/YYYY): | Submit |
|---------|---------|---------|----------------------------------------------------------------------------------