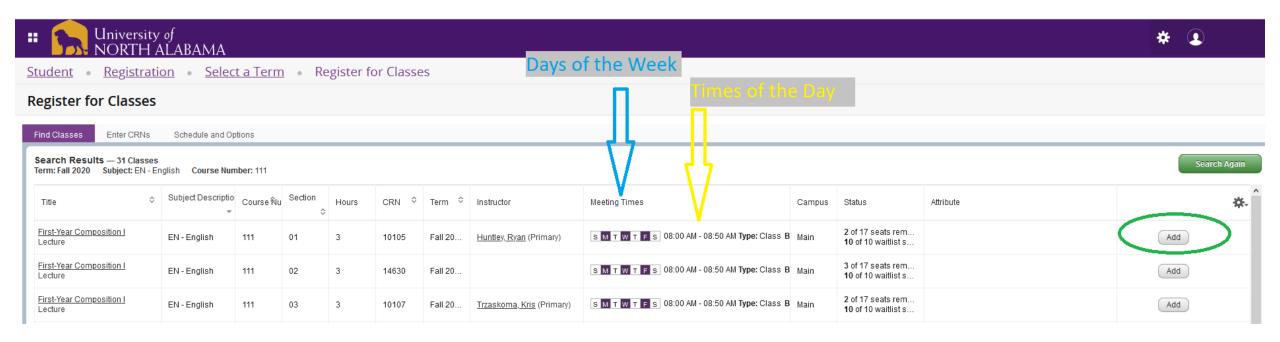

ow-To Register for Classes

# Log into Portal





Please enter your UNA username and password

UNAPortal Username

Password

#### Sign in

By accessing this system, you are agreeing to all policies governing the University of North Alabama's (UNA's) systems. Current policies can be viewed here. Unauthorized users should disconnect immediately.

When finished, please log out of all systems **AND** close all browsers to help ensure a complete disconnect and that no other users may access your accounts.

© 2016 Microsoft Home Help

#### Click on Registration tab



# Click on Add/Drop Courses



#### Click on "Register for Classes"



#### Select a Term



#### To search for classes:



#### Choose a subject...



#### Enter a course number...



# Select from the options by clicking "add"



#### To enter codes, Click "Enter CRNs"



#### Add your CRN numbers here



#### Preview Schedule



# Finally, Click Submit



#### Back to your Portal – Click Academics Tab



#### Click "Student Profile"



# This is your profile.



#### Click on "Week at a Glance"



#### Click on "Next Week"

|         |         |         |                                                                                   |                                                                                  |                                                                                   |          |           | Go to (MM/DD/YYYY): | Submit |
|---------|---------|---------|-----------------------------------------------------------------------------------|---------------------------------------------