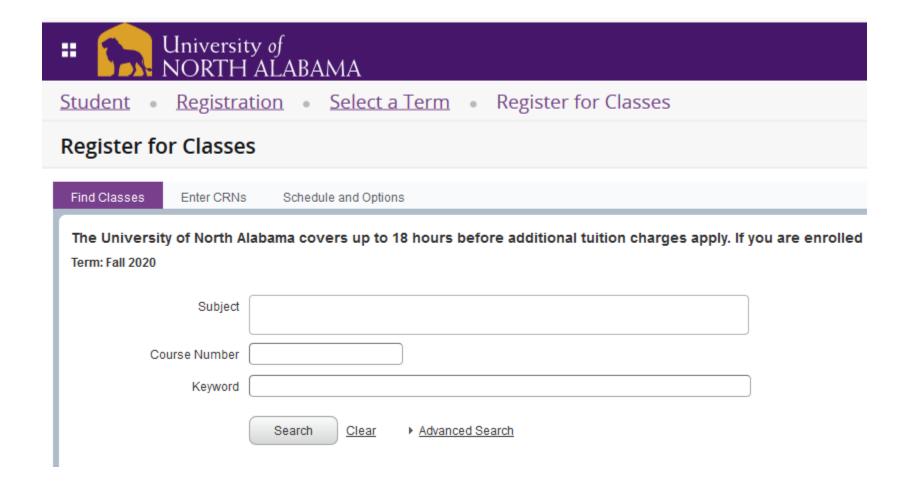

#### To search for classes:

#### Choose a subject...

#### Enter a course number...