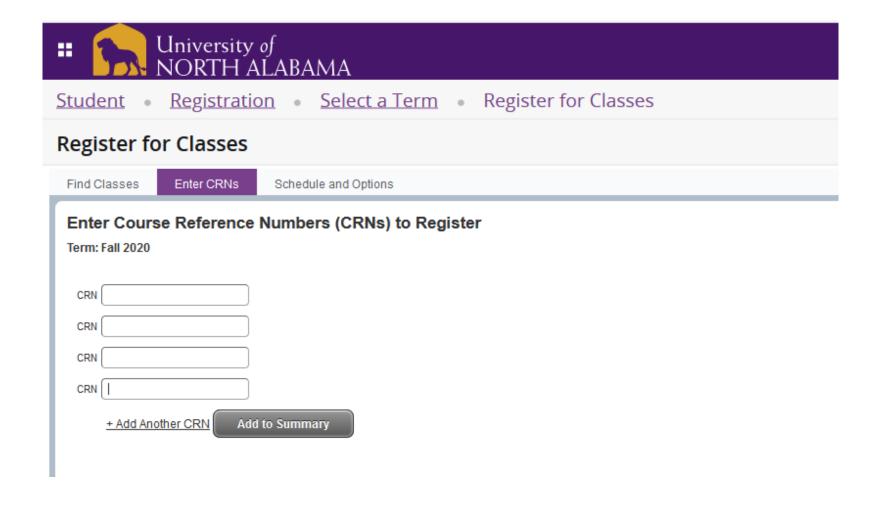

al





Please enter your UNA username and password

UNAPortal Username

Password

#### Sign in

By accessing this system, you are agreeing to all policies governing the University of North Alabama's (UNA's) systems. Current policies can be viewed here. Unauthorized users should disconnect immediately.

When finished, please log out of all systems **AND** close all browsers to help ensure a complete disconnect and that no other users may access your accounts.

© 2016 Microsoft Home Help

#### Click on Registration tab



# Click on Add/Drop Courses



#### Click on "Register for Classes"



#### Select a Term



#### To search for classes:



#### Choose a subject...



#### Enter a course number...



# Select from the options by clicking "add"



#### To enter codes, Click "Enter CRNs"



#### Add your CRN numbers here



#### Preview Schedule



# Finally, Click Submit



#### Back to your Portal – Click Academics Tab



#### Click "Student Profile"



# This is your profile.



#### Click on "Week at a Glance"



#### Click on "Next Week"

|         |         |         |                                                                                   |                                                                                  |                                                                                   |          |           | Go to (MM/DD/YYYY): | Submit |
|---------|---------|---------|-----------------------------------------------------------------------------------|----------------------------------------------------------------------------------|-----