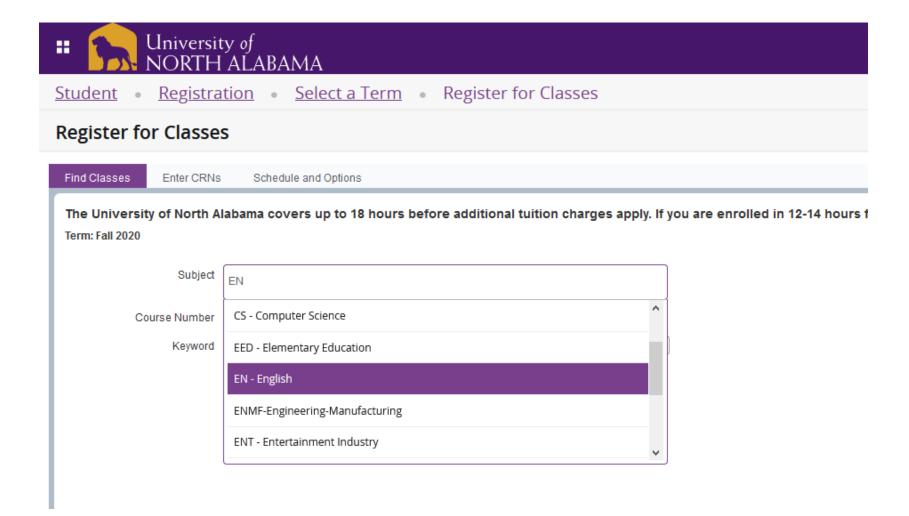

# Spring 2021

How-To Register for Classes

# Log into Portal





Please enter your UNA username and password

UNAPortal Username

Password

#### Sign in

By accessing this system, you are agreeing to all policies governing the University of North Alabama's (UNA's) systems. Current policies can be viewed here. Unauthorized users should disconnect immediately.

When finished, please log out of all systems **AND** close all browsers to help ensure a complete disconnect and that no other users may access your accounts.

© 2016 Microsoft Home Help

#### Click on Registration tab



# Click on Add/Drop Courses



#### Click on "Register for Classes"



#### Select a Term



#### To search for classes:



#### Choose a subject...



#### Enter a course number...



# Select from the options by clicking "add"



#### To enter codes, Click "Enter CRNs"



#### Add your CRN numbers here



#### Preview Schedule



# Finally, Click Submit



#### Back to your Portal – Click Academics Tab



#### Click "Student Profile"



# This is your profile.



#### Click on "Week at a Glance"



#### Click on "Next Week"

|         |         |         |                                                                                   |                                                                                  |                                                                                   |          |           | Go to (MM/DD/YYYY): | Submit |
|---------|---------|---------|-------------------------------------------------