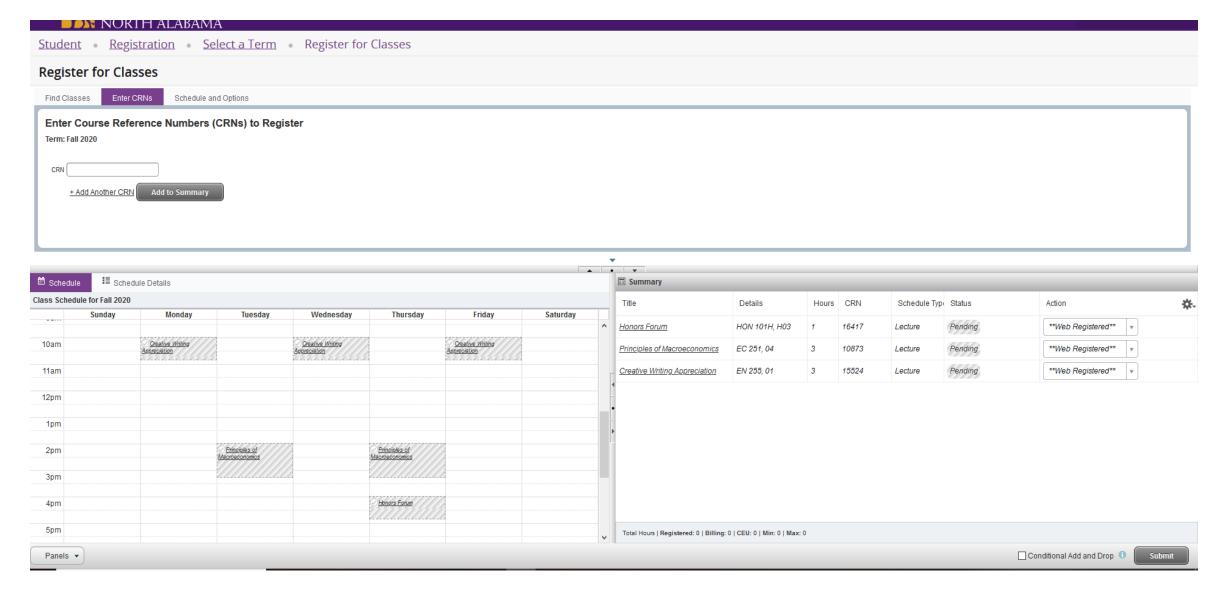

tal Username

Password

#### Sign in

By accessing this system, you are agreeing to all policies governing the University of North Alabama's (UNA's) systems. Current policies can be viewed here. Unauthorized users should disconnect immediately.

When finished, please log out of all systems **AND** close all browsers to help ensure a complete disconnect and that no other users may access your accounts.

© 2016 Microsoft Home Help

#### Click on Registration tab



# Click on Add/Drop Courses



#### Click on "Register for Classes"



#### Select a Term



#### To search for classes:



#### Choose a subject...



#### Enter a course number...



# Select from the options by clicking "add"



#### To enter codes, Click "Enter CRNs"



#### Add your CRN numbers here



#### Preview Schedule



# Finally, Click Submit



#### Back to your Portal – Click Academics Tab



#### Click "Student Profile"



# This is your profile.



#### Click on "Week at a Glance"



#### Click on "Next Week"

|         |         |         |                                                                                   |                                                                                  |                                                                                   |          |           | Go to (MM/DD/YYYY): | Submit |
|---------|---------|---------|-----------------------------------------------------------------------------------|----------------------------------------------------------------------------------|----------------------------------------------------------------