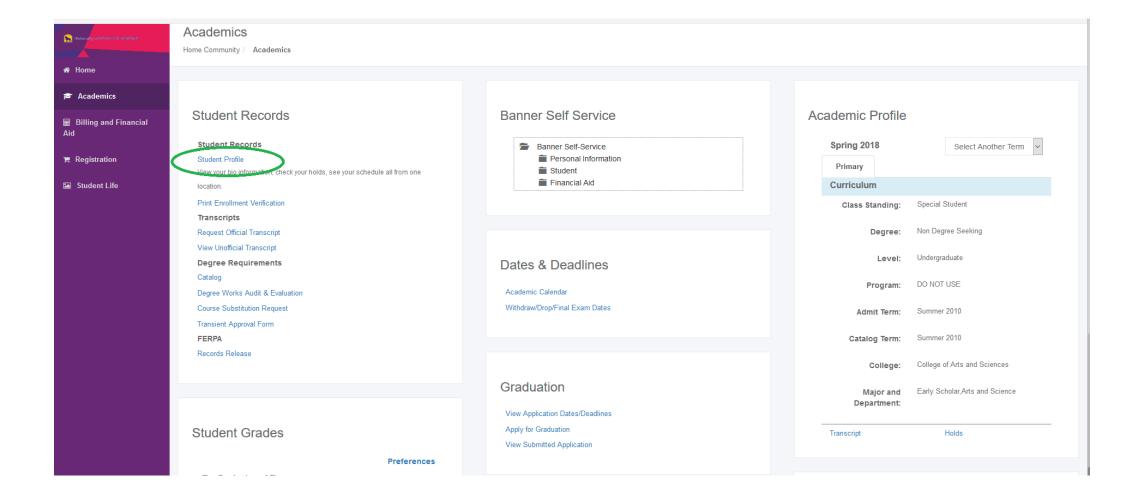

e University of North Alabama's (UNA's) systems. Current policies can be viewed here. Unauthorized users should disconnect immediately.

When finished, please log out of all systems **AND** close all browsers to help ensure a complete disconnect and that no other users may access your accounts.

© 2016 Microsoft Home Help

#### Click on Registration tab



# Click on Add/Drop Courses



#### Click on "Register for Classes"



#### Select a Term



#### To search for classes:



#### Choose a subject...



#### Enter a course number...



# Select from the options by clicking "add"



#### To enter codes, Click "Enter CRNs"



#### Add your CRN numbers here



#### Preview Schedule



# Finally, Click Submit



#### Back to your Portal – Click Academics Tab



#### Click "Student Profile"



# This is your profile.



#### Click on "Week at a Glance"



#### Click on "Next Week"

|         |         |         |                                                                                   |                                                                                  |                                                                                   |          |           | Go to (MM/DD/YYYY): | Submit |
|---------|---------|---------|-----------------------------------------------------------------------------------|----------------------------------------------------------------------------------|-----------------------------------------------------------------------------------|----------|-----------|---------------------|--------|
| Previou | ıs Week |         | We