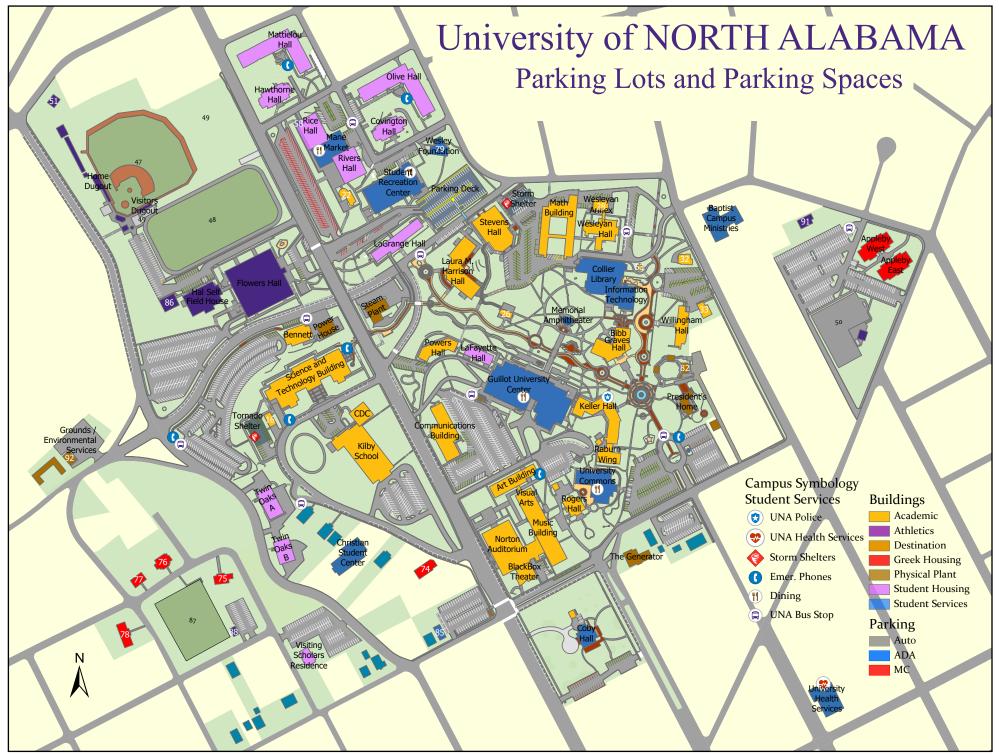

Campus Map Courtesy of UNA Student Government Association, UNA Facilities Administration and Planning, the Department of Geography and the City of Florence, Alabama. Cartographer: Paul D. Graham, GIS/Facilities Information Manager, Facilities Administration and Planning,

## Mane Campus Facilities Directory

Build. STUDENT SERVICES

No.

Bibb Graves Hall -Student Accounts -Registrar's Office

Keller Hall/Raburn Wing

-College of Business

Wendell W. Gunn University Commons

- -MANE Card
- -Bookstore
- **Rogers Hall** -University Advancement
- Coby Hall
- -Admissions
- **Guillot University Center** 
  - -Student Affairs
- Laura M. Harrison Hall
- -College of Nursing

**Powers Hall** -Office of International Affairs **Rice Hall** 

- -Student Counseling Center
- Betty Jean Cale Greenhouse
  - Planetarium/Observatory
- Center for Women's Studies Student Publications
- 33 47

58

16

22

32

48

- Mike D. Lane Baseball
- Complex
- Football / Soccer Practice Field
- Band Field 49 50
  - **Tennis Courts**

## Build. STUDENT SERVICES

No.

72

- Appleby West Alpha Delta Pi / Zeta Tau Alpha
- Appleby East Phi Mu / Alpha Gamma Delta 73
- Phi Gamma Delta 74
- 75 Kappa Sigma
- 76 Pi Kappa Alpha
- 77 Sigma Chi
- 78 Alpha Tau Omega
- 86 Athletic Weight Room
- 85 **Outdoor Adventure Center**
- 87 Intramural Field
- 88 Intramural Field Restrooms
- 36 Alumni Garden & Dr. Huckaba Sundial
- 37 Laura M. Harrison Plaza
- 38 Drs. Jack & Margie Crocker Fountain
- Victory Flame & Frank Fleming Lion 39
- 40 Memorial Amphitheater
- Mary Francis Potts Wilbanks Memorial Garden 41
- Nancy B. & Jack Opler Street Clock 42
- 43 Joe Keenum Sundial
- 44 Pride of Lions Sculpture
- Dr. Luckey Crocker Fountain 45
- 46 Joy Holshouser Memorial Garden
- Smith Bell Tower & Wesleyan Bell 53
- 82 George H. Carroll Lion Habitat