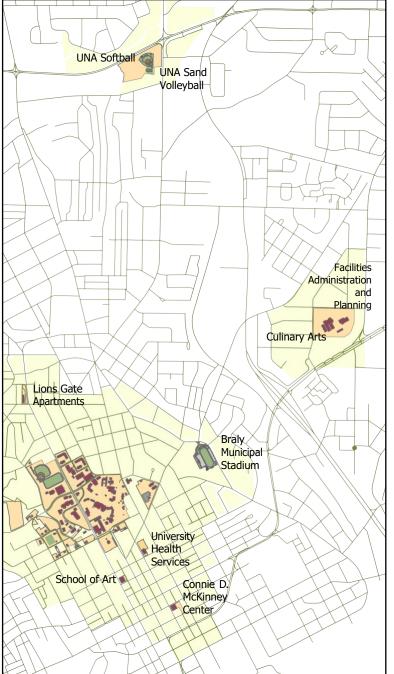

Campus Map Courtesy of UNA Student Government Association, UNA Facilities Administration and Planning, the Department of Geography and the City of Florence, Alabama. Cartographer: Paul D. Graham, GIS/Facilities Information Manager, Facilities Administration and Planning,

## **UNA Off-Campus Facilities**



## Mane Campus Facilities Directory

Build. STUDENT SERVICES

No.

Bibb Graves Hall -Student Accounts -Registrar's Office

Keller Hall/Raburn Wing

-College of Business

Wendell W. Gunn University Commons

- -MANE Card
- -Bookstore
- **Rogers Hall** -University Advancement
- Coby Hall
- -Admissions
- **Guillot University Center** 
  - -Student Affairs
- Laura M. Harrison Hall
- -College of Nursing

**Powers Hall** -Office of International Affairs **Rice Hall** 

- -Student Counseling Center
- Betty Jean Cale Greenhouse
  - Planetarium/Observatory
- Center for Women's Studies Student Publications
- 33 47

58

16

22

32

48

- Mike D. Lane Baseball
- Complex
- Football / Soccer Practice Field
- Band Field 49 50
  - **Tennis Courts**

## Build. STUDENT SERVICES

No.

72

- Appleby West Alp