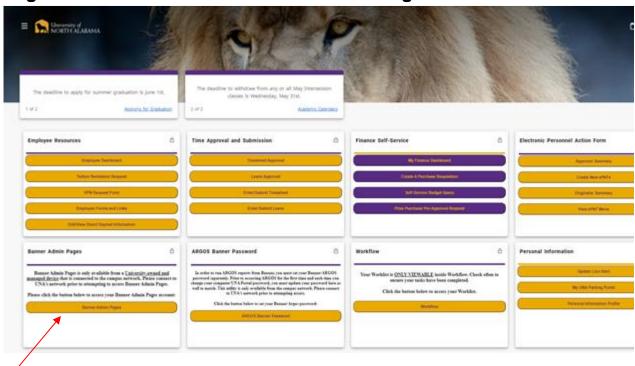

### Login:

- 1. Go to the UNA Website (www.una.edu)
- 2. Log into Portal and select "Banner Admin Pages"

### **VIEWING YOUR AUXILIARY FUND BALANCE**

To check your Auxiliary Fund Balance, type "FGITBSR" in the search box:

Press "Enter".

10. You should now see the following screen. For COA, please be sure to enter "U". Next, enter your Auxiliary Fund Number in the "FUND" field. Finally, enter the applicable "FISCAL YEAR" and press "GO":