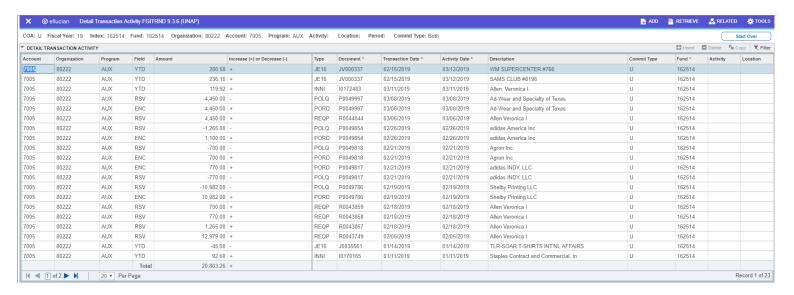

#### You should now see this screen:

As mentioned before, this can be exported to Excel as well if required.

Please contact Salena Denton-Jarmon at extension 4699 or <a href="mailto:skdenton@una.edu">skdenton@una.edu</a> for any questions or help with navigating when needed.