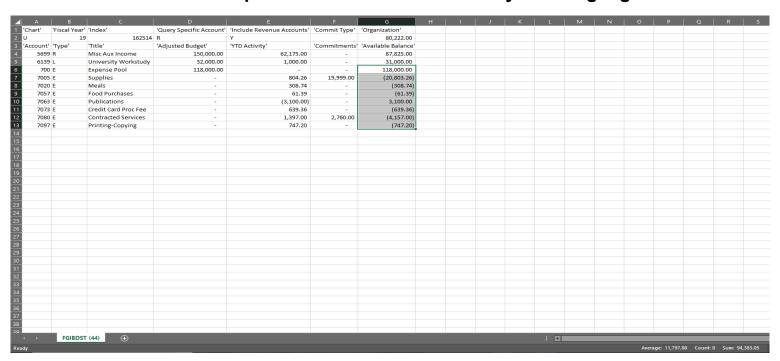

### In order to view this more easily, delete any unnecessary columns per your preference and expand column widths where needed:

You are now able to calculate funds available for expenditures in two ways. The first way is to simply select the Available Balance for "Expense Pool" and "drag" your mouse down to the last expenditure account so that they're all highlighted at once:

### Once this is done, Excel provides a "sum" at the bottom of the screen for the numbers you selected:

If you prefer to add the sum to your spreadsheet, highlight these same values and press the "AUTO SUM" button at the top of the spreadsheet: