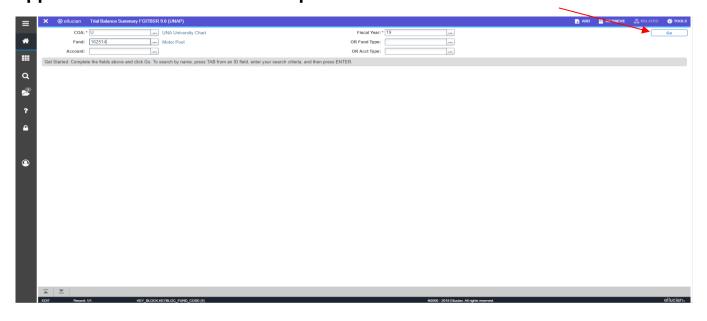

### **VIEWING YOUR AUXILIARY FUND BALANCE**

To check your Auxiliary Fund Balance, type "FGITBSR" in the search box:

Press "Enter".

10. You should now see the following screen. For COA, please be sure to enter "U". Next, enter your Auxiliary Fund Number in the "FUND" field. Finally, enter the applicable "FISCAL YEAR" and press "GO":