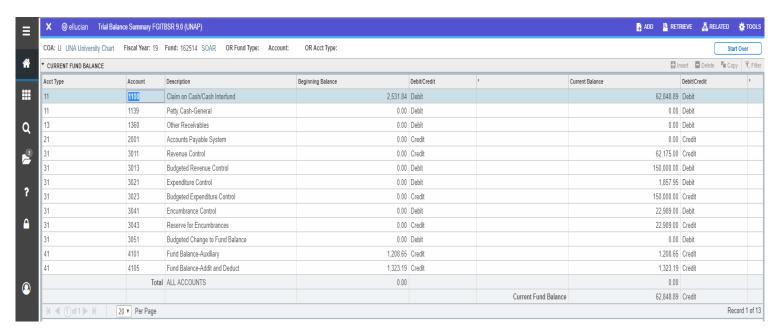

#### The result should be a screen that looks like this:

On this screen, there are several things to take note of. On the very bottom of the page, you will see "CURRENT FUND BALANCE". This amount should be a CREDIT balance. If the amount shown is a DEBIT balance, your fund is overdrawn. Also, the line item "4101" or "Fund Balance-Auxiliary" is the amount that your Auxiliary Fund "rolled over" from the prior fiscal year. So for this example, the Auxiliary Fund "brought forward" \$1,208.65 from the prior year.