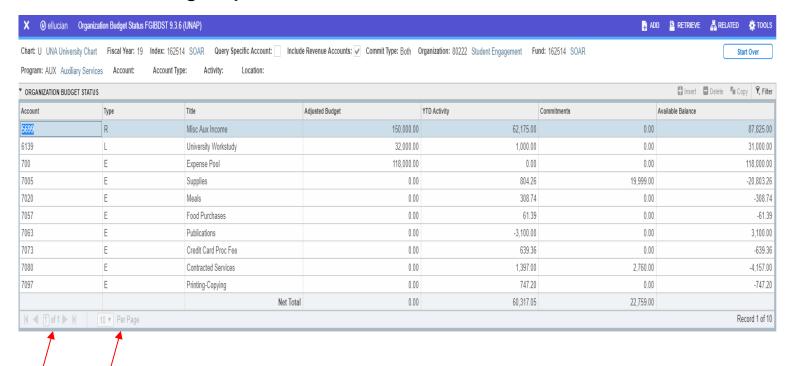

### One IMPORTANT thing to note on this screen is the number of pages available as well as the "Per Page" option:

For this particular fund, the options are "greyed out" because this user is currently viewing all fund activity, however, if you are viewing your fund and see that this field were to say "1 of 2", this is an indication that there are additional expenditures that are not showing on the screen. This would affect any calculations you may be doing to determine available funds for expenditures. In order to view the remaining expenditures that aren't shown, please click on the "10 Per Page" drop down box and change it to "50 Per Page" so that remaining items may be viewed and included in your calculation.