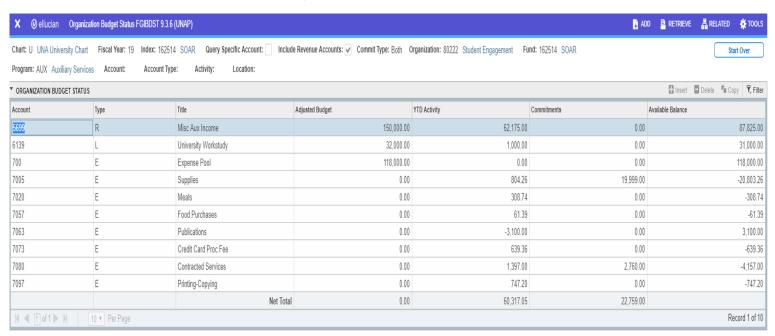

#### You should now see the following information:

This is the information that you would normally view if you were to run this query in Self-Service Banner. Line "700" is the expense pool for your organization and the accounts below line "700" are pulling from this balance. As with a Self-Service BUDGET QUERY, in order to determine the current amount of funds left to spend, you would simply calculate the net of your Expense pool and any expenditures made to date.

### For this example,

**Expense Pool: \$118,000.00** 

Less:

**Supplies** (\$20,803.26)

Meals (\$308.74)

Food (\$61.39)

Publications \$3,100.00 (you would add this amount because it is available to spend)

CC Proc Fee (\$639.36)

Cont. Srvs (\$4,157.00)

**Prtg-Copying** (\$747.20)

Total Available for Expenditures: \$94,383.05