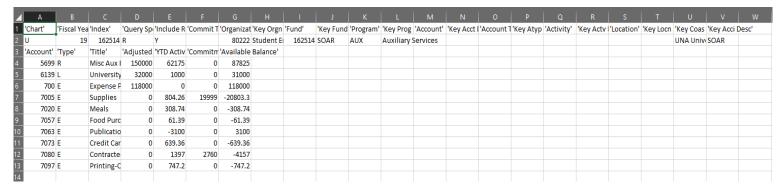

.2                  |  |  |  |
|                                                                            |                                                                     | Net Total            | 0.00                                    | 60,317.05                                 | 22,759.00   |                         |  |  |  |
| ( ◀ 1) of 1  >                                                             | ▶ 10 ▼ Per Page                                                     |                      |                                         |                                           |             | Record 1 of 1           |  |  |  |

Once clicked a drop down menu should appear as follows. Select "export".



#### Excel should now provide a spreadsheet with the information as follows:



### In order to view this more easily, delete any unnecessary columns per your preference and expand column widths where needed:



You are now able to calculate funds available for expenditures in two ways. The first way is to simply select the Available Balance for "Expense Pool" and "drag" your mouse down to the last expenditure account so that they're all highlighted at once:



### Once this is done, Excel provides a "sum" at the bottom of the screen for the numbers you selected:



If you prefer to add the sum to your spreadsheet, highlight these same values and press the "AUTO SUM" button at the top of the spreadsheet:



## You should now see the net of the Expense Pool and any related expenditures below your selection:

| 4 | A      | В | C                    | D          | E