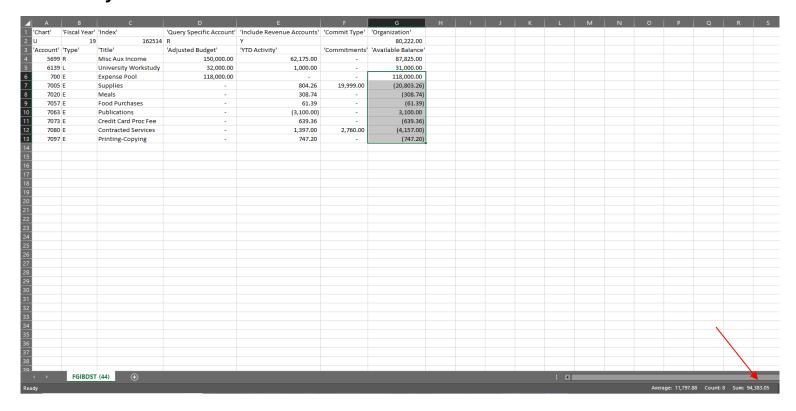

### Once this is done, Excel provides a "sum" at the bottom of the screen for the numbers you selected:

If you prefer to add the sum to your spreadsheet, highlight these same values and press the "AUTO SUM" button at the top of the spreadsheet:

## You should now see the net of the Expense Pool and any related expenditures below your selection:

| 4 | A      | В | C                    | D          | E          | F         | G                | H |
|---|--------|---|----------------------|------------|------------|-----------|------------------|---|
| 4 | 5699 F | R | Misc Aux Income      | 150,000.00 | 62,175.00  | -         | 87,825.00        |   |
| 5 | 6139 l | L | University Workstudy | 32,000.00  | 1,000.00   | -         | 31,000.00        |   |
| 6 | 700 E  | E | Expense Pool         | 118,000.00 | -          | -         | 118,000.00       |   |
| 7 | 7005 E | E | Supplies             | -          | 804.26     | 19,999.00 | (20,803.26)      |   |
| 8 | 7020 E | E | Meals                | -          | 308.74     | -         | (308.74)         |   |
| 9 | 7057 E | E | Food Purchases       | -          | 61.39      | -         | (61.39)          |   |
| 0 | 7063 E | E | Publications         | -          | (3,100.00) | -         | 3,100.00         |   |
| 1 | 7073 E | E | Credit Card Proc Fee | -          | 639.36     | -         | (639.36)         |   |
| 2 | 7080 E | E | Contracted Services  | -          | 1,397.00   | 2,760.00  | (4,157.00)       |   |
| 3 | 7097 E | E | Printing-Copying     | -          | 747.20     | -         | (747.20)         |   |
| 4 |        |   |                      |            |            |           | <b>94,383.05</b> |   |
| 5 |        |   |                      |            |            |           |                  |   |