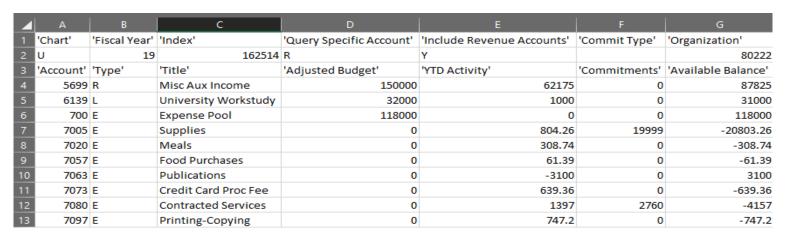

#### You should now see the following information:

This is the information that you would normally view if you were to run this query in Self-Service Banner. Line "700" is the expense pool for your organization and the accounts below line "700" are pulling from this balance. As with a Self-Service BUDGET QUERY, in order to determine the current amount of funds left to spend, you would simply calculate the net of your Expense pool and any expenditures made to date.

### For this example,

**Expense Pool: \$118,000.00** 

Less:

**Supplies** (\$20,803.26)

Meals (\$308.74)

Food (\$61.39)

Publications \$3,100.00 (you would add this amount because it is available to spend)

CC Proc Fee (\$639.36)

Cont. Srvs (\$4,157.00)

**Prtg-Copying** (\$747.20)

Total Available for Expenditures: \$94,383.05