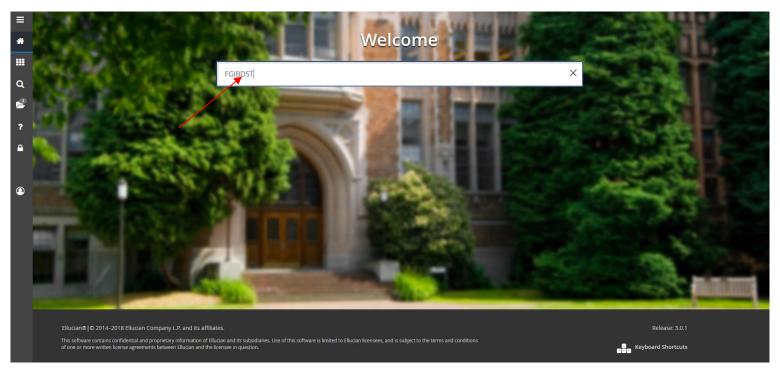

### **VIEWING YOUR AUXILIARY FUND BALANCE**

To check your Auxiliary Fund Balance, type "FGITBSR" in the search box:

Press "Enter".

10. You should now see the following screen. For COA, please be sure to enter "U". Next, enter your Auxiliary Fund Number in the "FUND" field. Finally, enter the applicable "FISCAL YEAR" and press "GO":

### Once, here you will enter "FGIBDST" and press "Enter":

You should now be at this screen. Enter "U" for CHART, Enter the appropriate FISCAL YEAR, and finally enter your Auxiliary Fund Number in the INDEX field. Next, press GO: