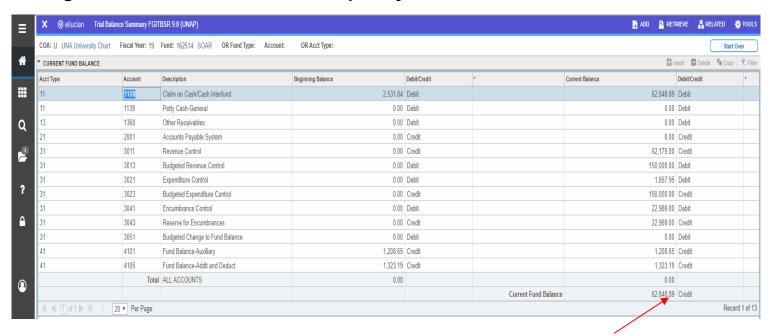

### **VIEWING YOUR AUXILIARY FUND BALANCE**

To check your Auxiliary Fund Balance, type "FGITBSR" in the search box:

Press "Enter".

10. You should now see the following screen. For COA, please be sure to enter "U". Next, enter your Auxiliary Fund Number in the "FUND" field. Finally, enter the applicable "FISCAL YEAR" and press "GO":

#### The result should be a screen that looks like this:

On this screen, there are several things to take note of. On the very bottom of the page, you will see "CURRENT FUND BALANCE". This amount should be a CREDIT balance. If the amount shown is a DEBIT balance, your fund is overdrawn. Also, the line item "4101" or "Fund Balance-Auxiliary" is the amount that your Auxiliary Fund "rolled over" from the prior fiscal year. So for this example, the Auxiliary Fund "brought forward" \$1,208.65 from the prior year.