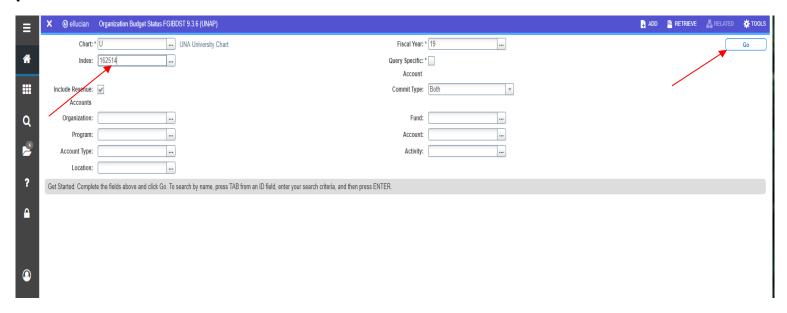

### Once, here you will enter "FGIBDST" and press "Enter":

You should now be at this screen. Enter "U" for CHART, Enter the appropriate FISCAL YEAR, and finally enter your Auxiliary Fund Number in the INDEX field. Next, press GO:

#### You should now see the following information:

This is the information that you would normally view if you were to run this query in Self-Service Banner. Line "700" is the expense pool for your organization and the accounts below line "700" are pulling from this balance. As with a Self-Service BUDGET QUERY, in order to determine the current amount of funds left to spend, you would simply calculate the net of your Expense pool and any expenditures made to date.