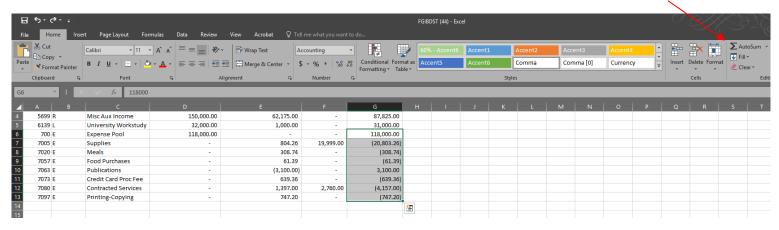

### Once this is done, Excel provides a "sum" at the bottom of the screen for the numbers you selected:

If you prefer to add the sum to your spreadsheet, highlight these same values and press the "AUTO SUM" button at the top of the spreadsheet: