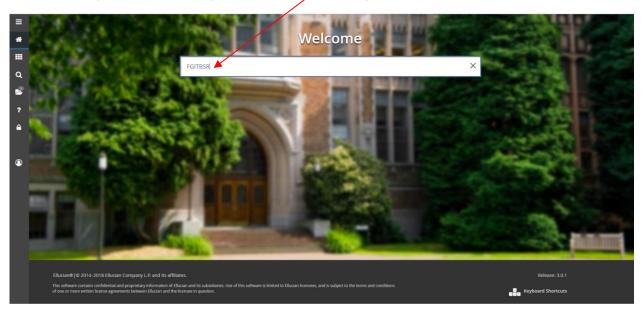

### **VIEWING YOUR AUXILIARY FUND BALANCE**

To check your Auxiliary Fund Balance, type "FGITBSR" in the search box:

Press "Enter".

10. You should now see the following screen. For COA, please be sure to enter "U". Next, enter your Auxiliary Fund Number in the "FUND" field. Finally, enter the applicable "FISCAL YEAR" and press "GO":