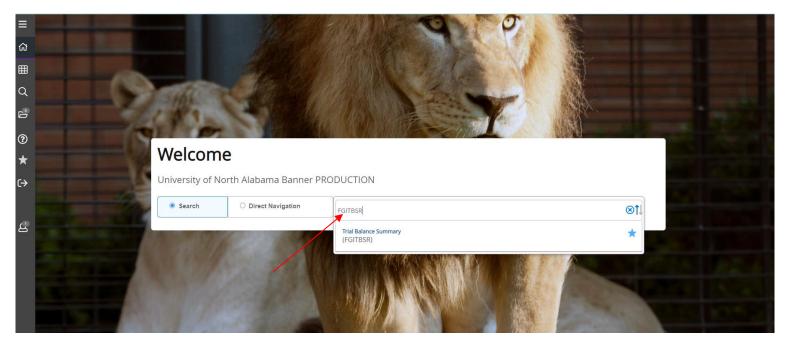

### VIEWING CURRENT BUDGET STATUS FOR YOUR FUND

Next, to view the current balance in an Agency Fund, start at this screen:

Once, here you will enter "FGITBSR" and press "Enter":

You should now be at this screen. Enter the fund number for the designated Agency Fund Account and the appropriate fiscal year "U" for CHART, Enter the appropriate fiscal year and press GO: