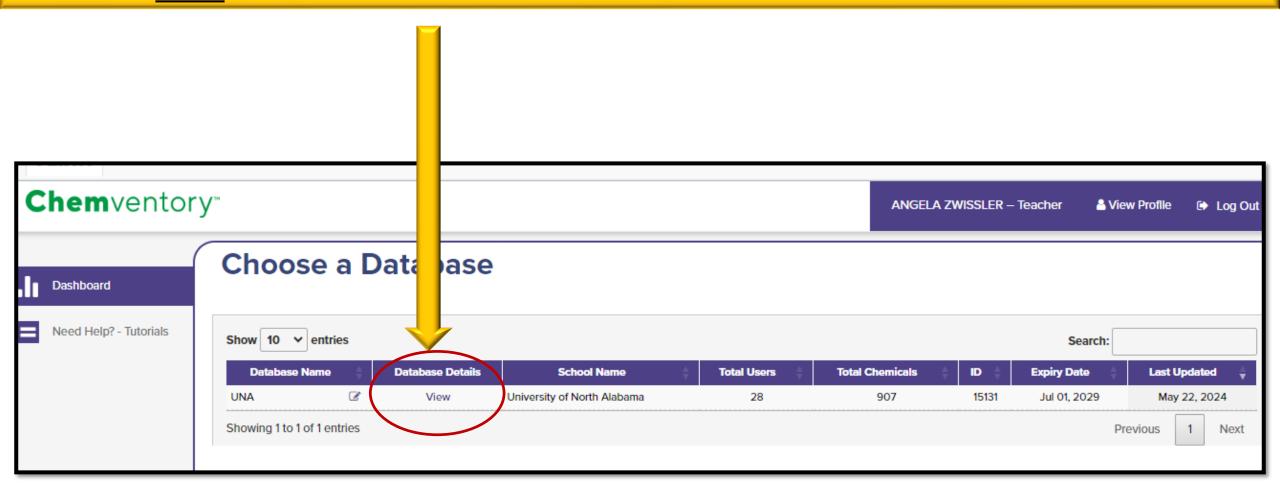

#### 5. Select *View*.

6. Use the search bar to look for your chemical. Then click on the eye-shaped icon in the SDS column to view the SDS.