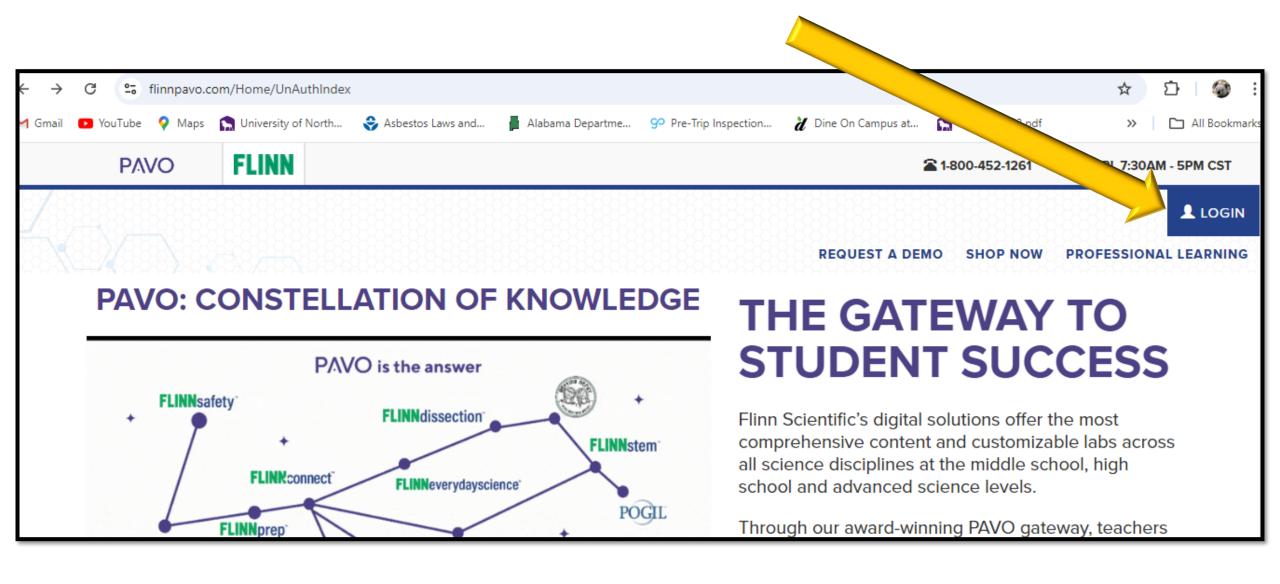

#### 1. Type <a href="https://www.flinnpavo.com">www.flinnpavo.com</a> at your intenet searchbar. Select <a href="Login">Login</a>.

2. Enter your Login credentials (email and password).

3. Click on the tile on the left side of the home screen and select Dashboard.