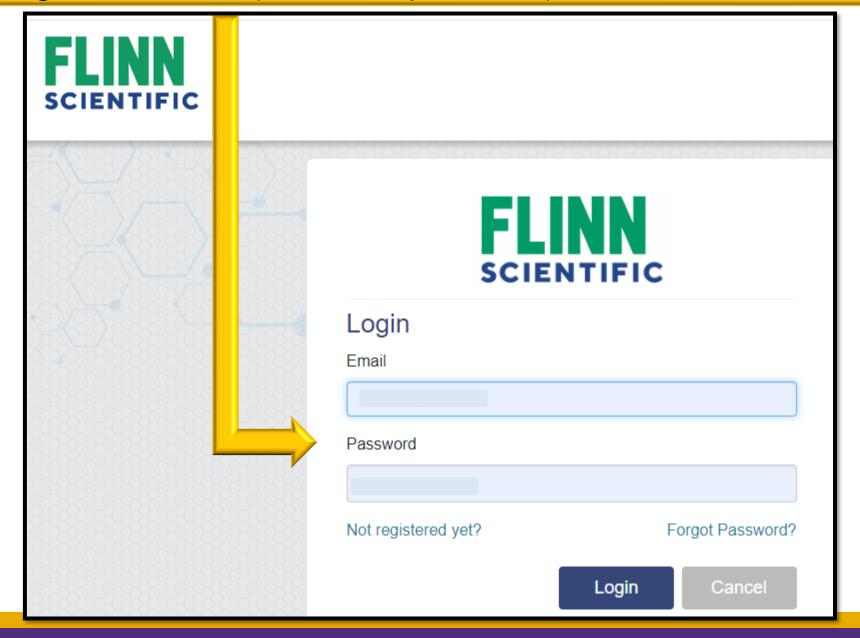

#### 1. Type <a href="https://www.flinnpavo.com">www.flinnpavo.com</a> at your intenet searchbar. Select <a href="Login">Login</a>.

2. Enter your Login credentials (email and password).

3. Click on the tile on the left side of the home screen and select Dashboard.