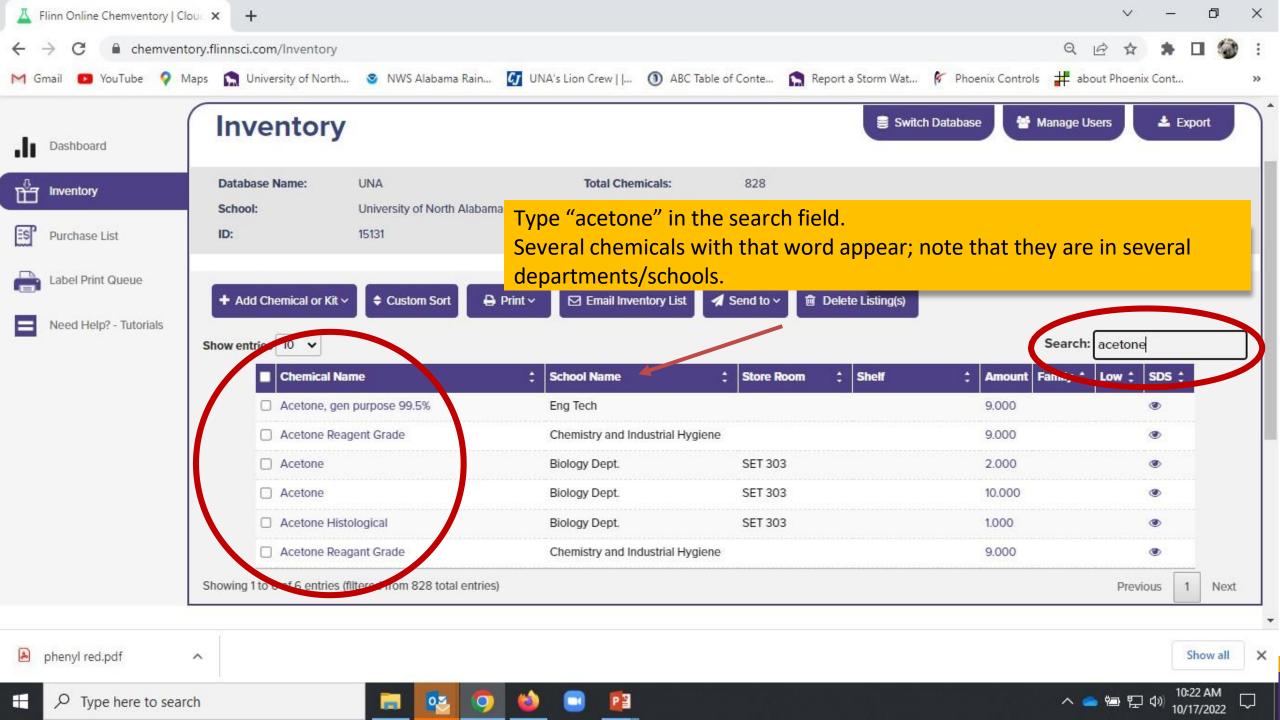

#### 5. Select *View*.

6. Use the search bar to look for your chemical. Then click on the eye-shaped icon in the SDS column to view the SDS.

## Let's practice searching for a chemical

\*SDS = Safety Data Sheet

We are going to search for the SDS\* for Acetone

#### There are several ways to search:

- 1. Chemical name, part or all
- 2. Brand
- Department used in (in the "School Name" column)