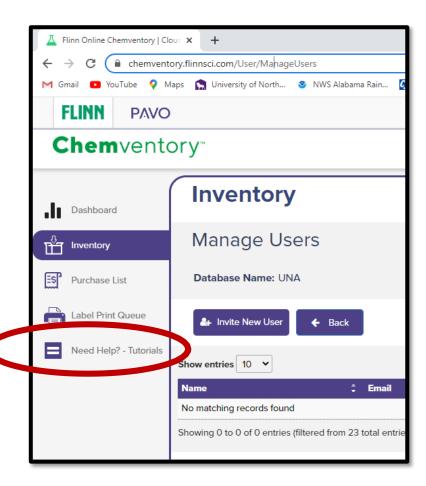

#### Which Tutorial Should You Review?

For those with View access only, it is recommended that you review "Chemventory for Users with a Viewer Role".

Those who can add SDSs have the Editor role and can perform additional tasks.