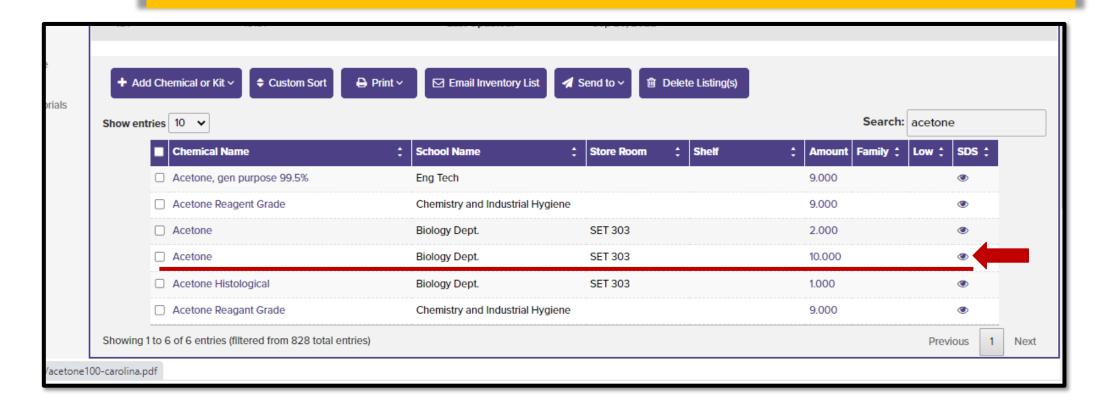

mventory

#### 1. Type <a href="https://www.flinnpavo.com">www.flinnpavo.com</a> at your intenet searchbar. Select <a href="Login">Login</a>.



2. Enter your Login credentials (email and password).



3. Click on the tile on the left side of the home screen and select Dashboard.







#### 4. Select Chemventory; then select "Chemventory Dashboard".



#### 5. Select *View*.



6. Use the search bar to look for your chemical. Then click on the eye-shaped icon in the SDS column to view the SDS.



## Let's practice searching for a chemical

\*SDS = Safety Data Sheet

We are going to search for the SDS\* for Acetone

#### There are several ways to search:

- 1. Chemical name, part or all
- 2. Brand
- Department used in (in the "School Name" column)



## Click on the icon to view the SDS.



## SDS for Acetone

You now see the SDS for acetone.

At this point, you can print or download & save the SDS.