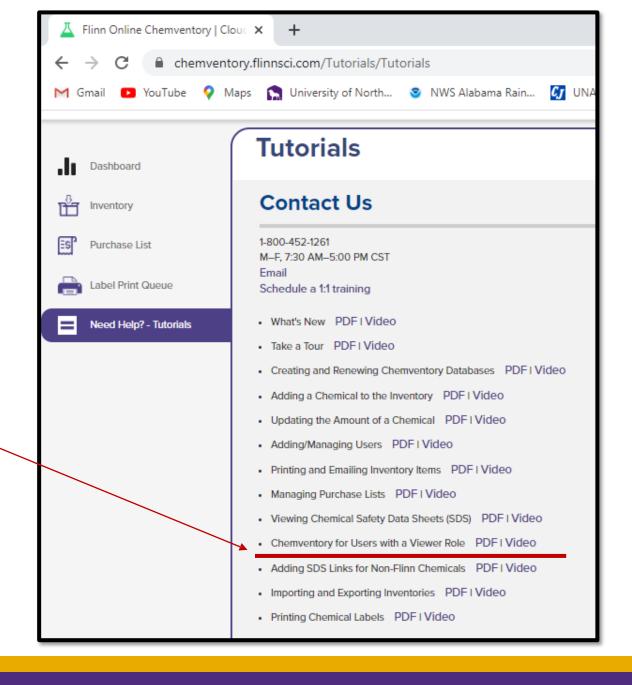

#### Which Tutorial Should You Review?

For those with View access only, it is recommended that you review "Chemventory for Users with a Viewer Role".

Those who can add SDSs have the Editor role and can perform additional tasks.