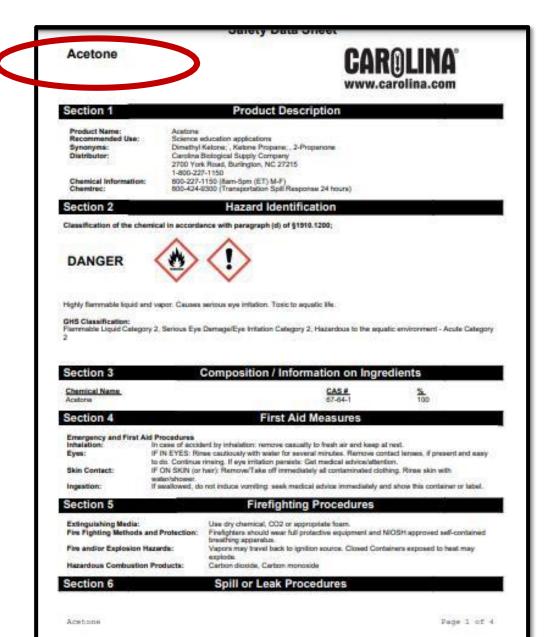

## SDS for Acetone

You now see the SDS for acetone.

At this point, you can print or download & save the SDS.