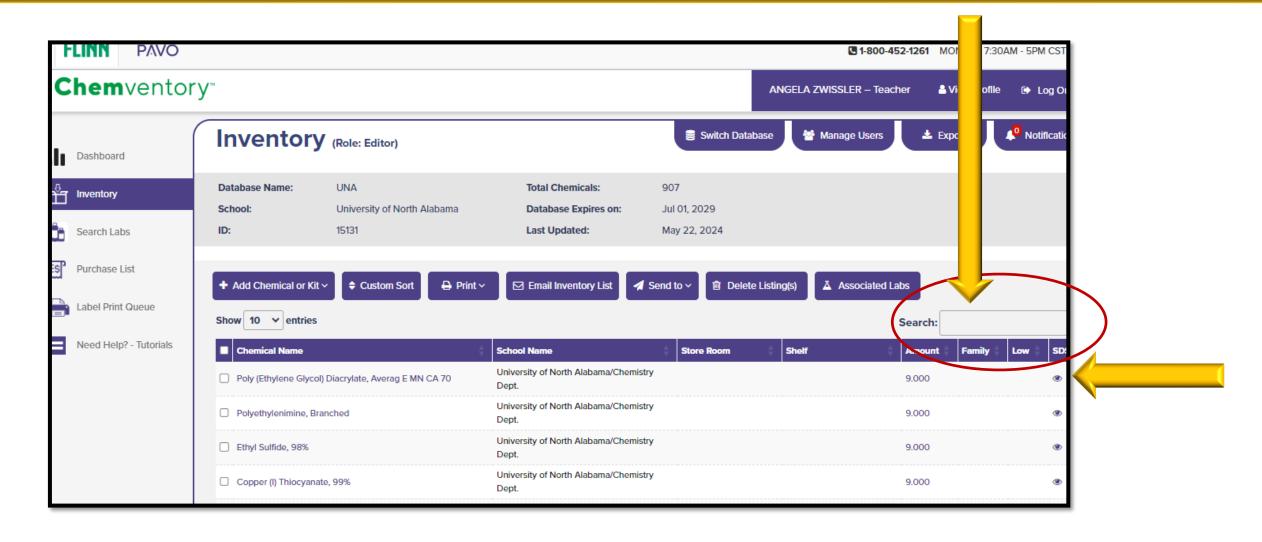

#### 5. Select *View*.

6. Use the search bar to look for your chemical. Then click on the eye-shaped icon in the SDS column to view the SDS.

#### There are several ways to search:

- 1. Chemical name, part or all
- 2. Brand
- Department used in (in the "School Name" column)

## Click on the icon to view the SDS.