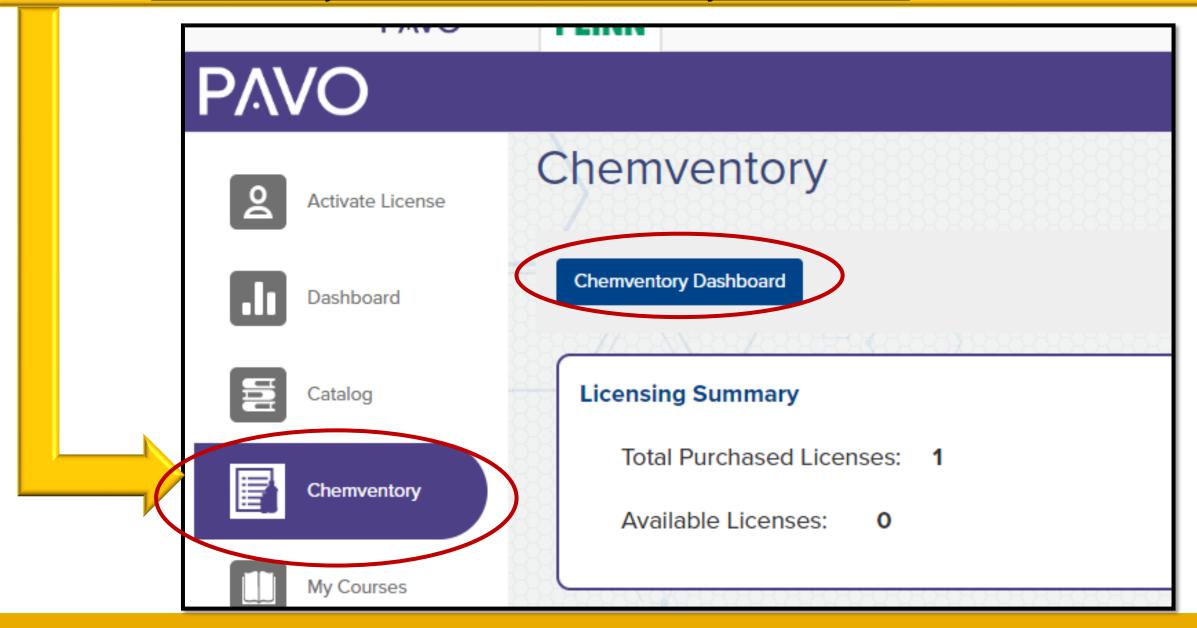

#### 4. Select Chemventory; then select "Chemventory Dashboard".

#### 5. Select *View*.

6. Use the search bar to look for your chemical. Then click on the eye-shaped icon in the SDS column to view the SDS.