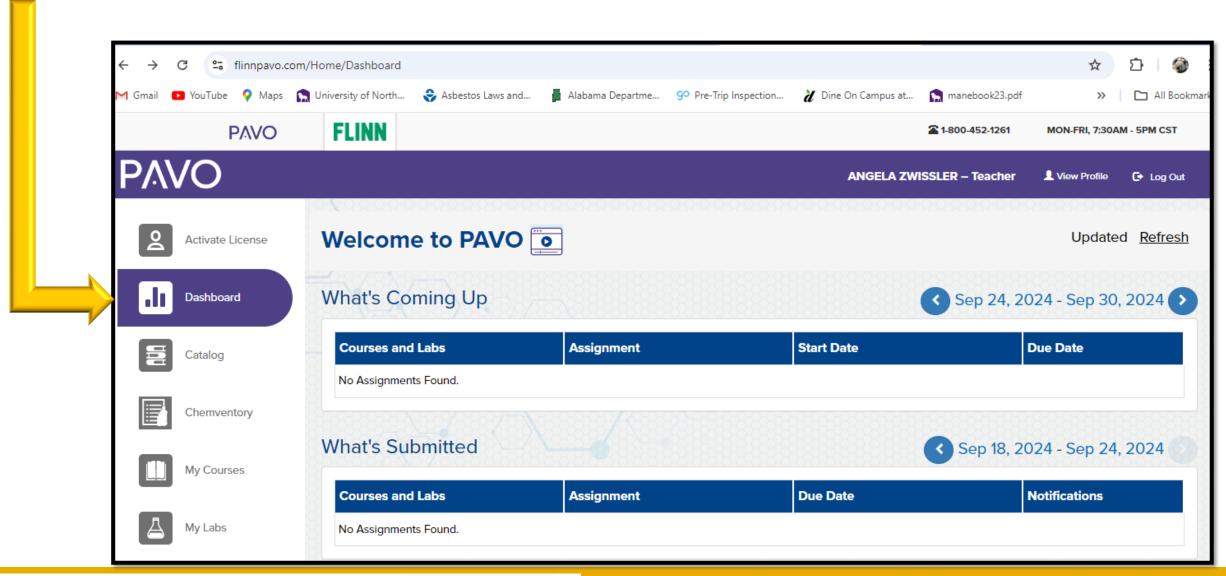

#### 1. Type <a href="https://www.flinnpavo.com">www.flinnpavo.com</a> at your intenet searchbar. Select <a href="Login">Login</a>.

2. Enter your Login credentials (email and password).

3. Click on the tile on the left side of the home screen and select Dashboard.

#### 4. Select Chemventory; then select "Chemventory Dashboard".