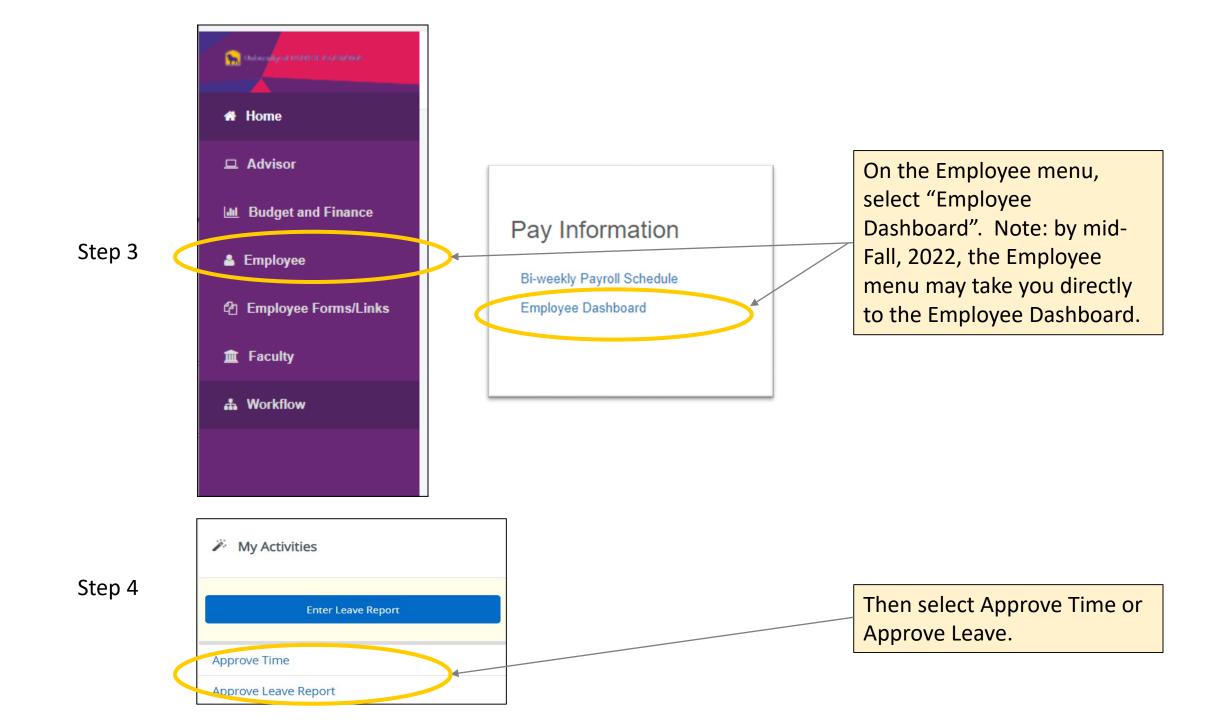

| Approvals - Timesheet |                                                                                      |  | be sure to select the        |
|-----------------------|--------------------------------------------------------------------------------------|--|------------------------------|
| Approvals             | Leave Report                                                                         |  | time/leave period you intend |
|                       | All Departments V 08/28/2022 - 09/10/2022 (2022 BW 19) All Status except Not Started |  | to approve. Also, you can    |
| Timesheet             |                                                                                      |  | select whether you want to   |
|                       |