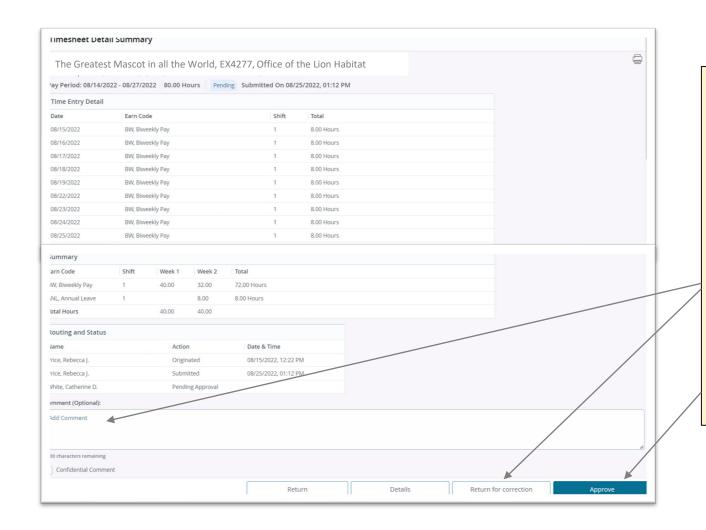

Review the time/leave report for accuracy and take action at the bottom of the screen.

If there are corrections that need to be made, enter comments in the appropriate field and select "return for correction".

If no corrections are needed, click "Approve".

Step 8

Step 7

Look for this message in the top right corner of the screen.