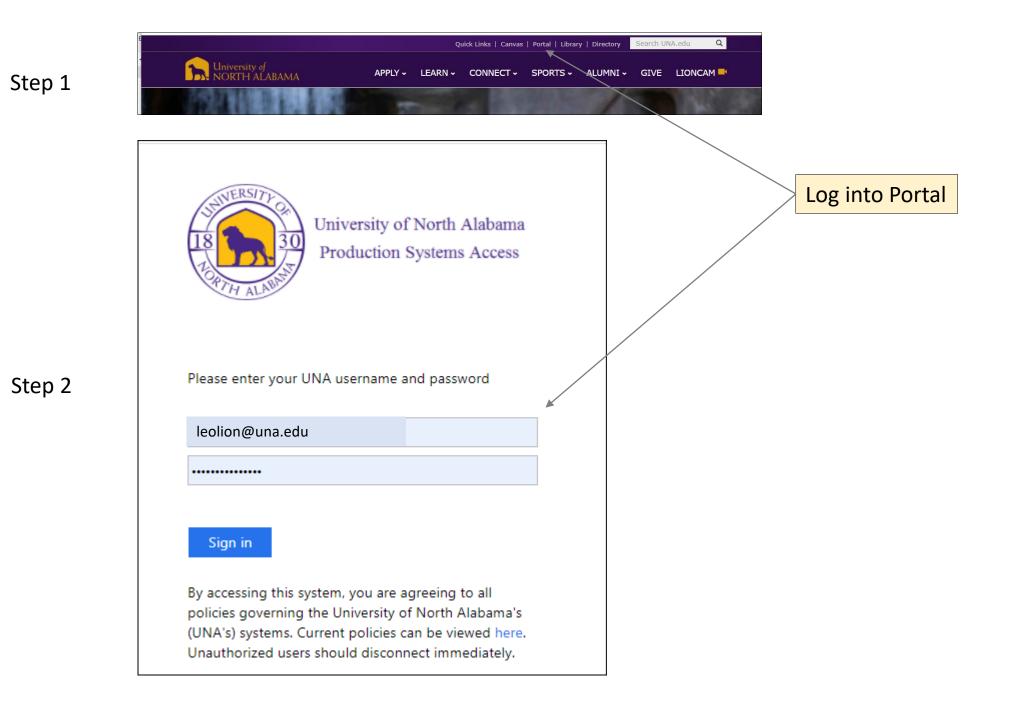

| Approvals - Timesheet |                                                                                      |  | be sure to select the        |
|-----------------------|--------------------------------------------------------------------------------------|--|------------------------------|
| Approvals             | Leave Report                                                                         |  | time/leave period you intend |
|                       | All Departments V 08/28/2022 - 09/10/2022 (2022 BW 19) All Status except Not Started |  | to approve. Also, you can    |
| Timesheet             |                                                                                      |  | select whether you want to   |
|                       |